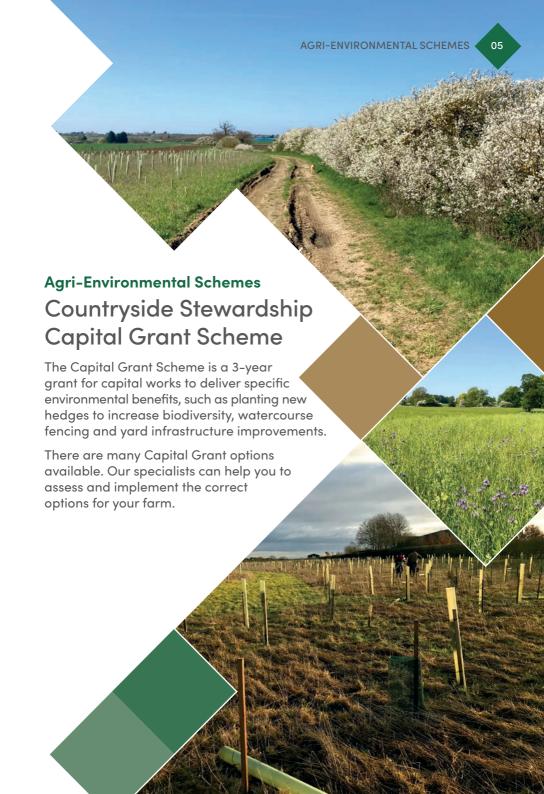

## Agri-Environmental Schemes Countryside Stewardship Scheme

Countryside Stewardship Schemes are open to all eligible farmers, woodland owners and land managers. The scheme seeks to provide financial incentives in return for the management of a five-to-ten-year agreement.

Our specialists can help you evaluate whether countryside stewardship is suitable for your farm business. We can help you to ensure the right option is in the right place for maximum financial and environmental output and efficiency.